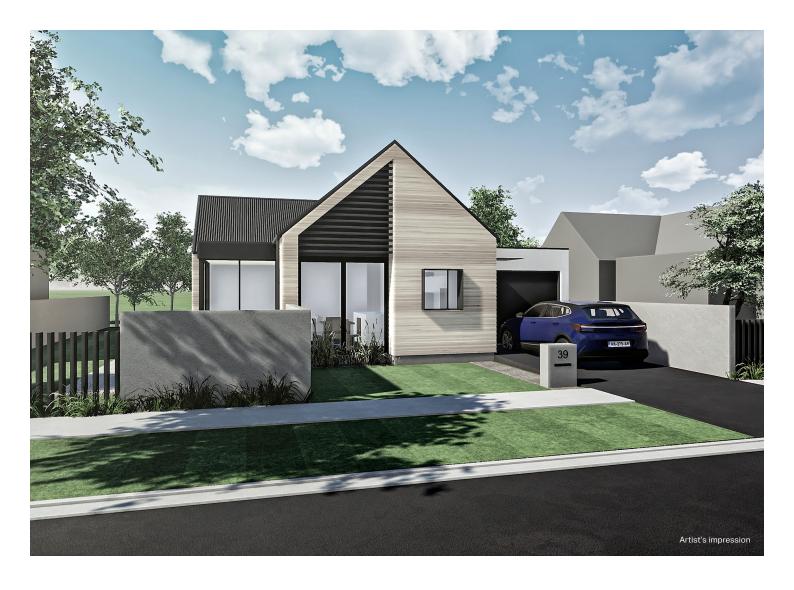

Designed by **Three Sixty Architecture** Construction by **DP Homes** 

Land area — 258 m<sup>2</sup>

Floor area — 109 m<sup>2</sup>

**Price** \$705,000

**Cladding** — Resene AAC Panel with plaster finish in Resene Sea Fog, Truwood Timber Cladding in Wood X Shale. Louvered Truwood slat feature.

Number 3 Lincoln Grove Road is purpose built for functional, tasteful living. And with so many amenities at your doorstep, it's truly the 15 minute lifestyle. Construction is due to commence soon.

**Urszula Bedggood** | 027 338 7889 urszula.bedggood@bayleys.co.nz

## LINCOLN GROVE

Adjoined via garage wall with home #3

Artist's Impression. Exact floorplan to be supplied via our sales team.
Full specifications available upon request.