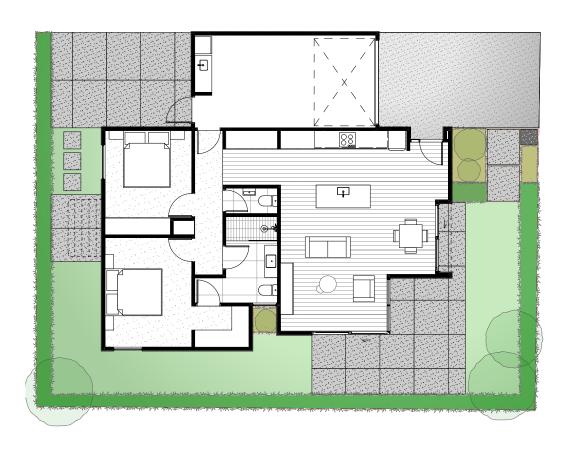

Designed by **Three Sixty Architecture** Construction by **DP Homes** 

Land area — 258 m<sup>2</sup>

Floor area — 109 m<sup>2</sup>

**Price** \$705,000

**Cladding** — Resene AAC Panel with plaster finish in Resene Sea Fog, Truwood Timber Cladding in Wood X Shale. Louvered Truwood slat feature.

## LINCOLN GROVE

Adjoined via garage wall with home #3

Artist's Impression. Exact floorplan to be supplied via our sales team.
Full specifications available upon request.