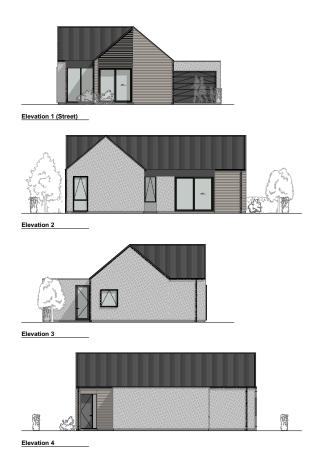

## LINCOLN GROVE

Adjoined via garage wall with home #3

Artist's Impression. Exact floorplan to be supplied via our sales team.
Full specifications available upon request.