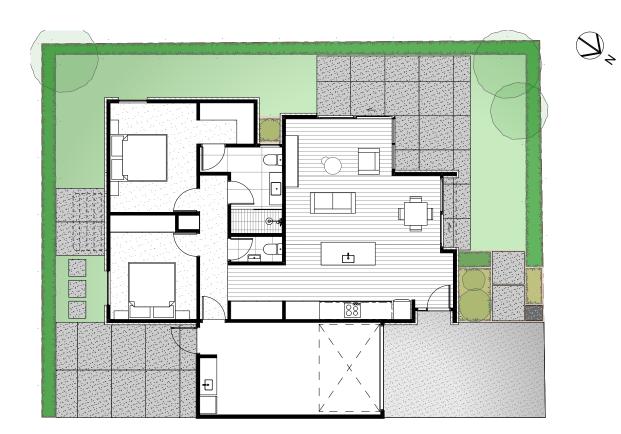

oor area — 111 m<sup>2</sup>

## STAGE ONE HOME #5

Two-bedroom duplex villa with single garage

Designed by Three Sixty Architecture Construction by DP Homes

Cladding — Midland Brick,<br/>Sierra Arctic White, Resene<br/>AAC Panel with plaster<br/>finish in Resene Sea Fog.Number 3 Papai Close is purpose built for functional,<br/>tasteful living. And with so many amenities at<br/>your doorstep, it's truly the 15 minute lifestyle.<br/>Construction is due to commence soon.

四 \_ 2 / 臼 \_ 1 / 린 \_ 1 / 년 \_ 2 / 回 \_ 1 / 뎨 \_ 1

Urszula Bedggood | 027 338 7889 urszula.bedggood@bayleys.co.nz

- \$699,900

Haley Smith | 027 341 3846 haley.smith@bayleys.co.nz



## LINCOLN GROVE



Artist's Impression. Exact floorplan to be supplied via our sales team. Full specifications available upon request.





WHALAN AND PARTNERS LTD, BAYLEYS, LICENSED UNDER THE REA ACT 2008