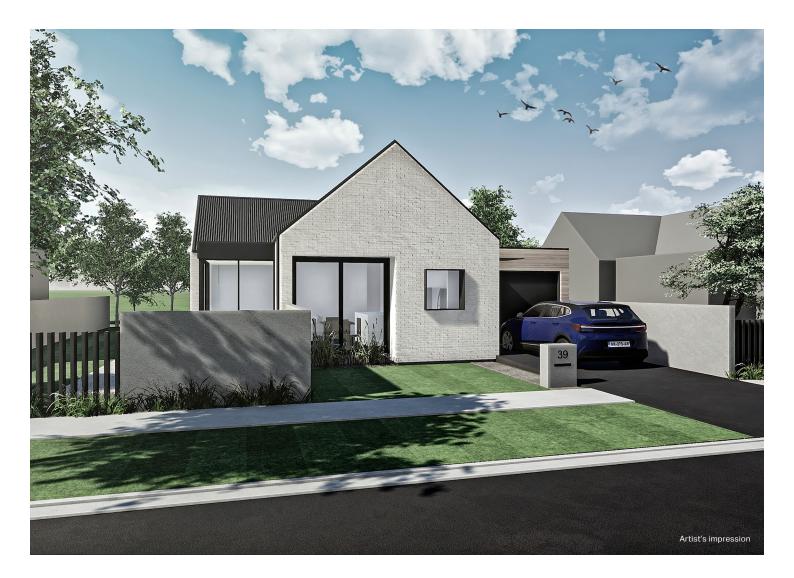

## STAGE ONE HOME #5

Two-bedroom duplex villa with single garage

Designed by Three Sixty Architecture Construction by DP Homes

Cladding — Midland Brick,<br/>Sierra Arctic White, Resene<br/>AAC Panel with plaster<br/>finish in Resene Sea Fog.Number 3 Papai Close is purpose built for functional,<br/>tasteful living. And with so many amenities at<br/>your doorstep, it's truly the 15 minute lifestyle.<br/>Construction is due to commence soon.