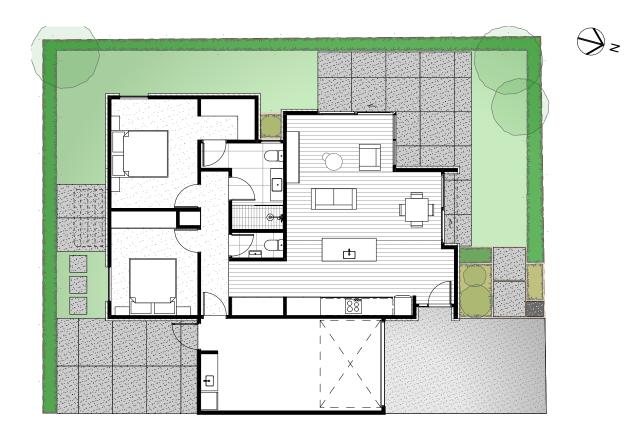

## STAGE ONE HOME #3

Two-bedroom duplex villa with single garage

Designed by Three Sixty Architecture Construction by DP Homes

Land area — 260 m<sup>2</sup> Floor area — 111 m<sup>2</sup> Price — \$699,900 **Cladding** — Midland Brick, Sierra Arctic White, Resene AAC Panel with plaster finish in Resene Sea Fog. Number 5 Lincoln Grove Road is purpose built for functional, tasteful living. And with so many amenities at your doorstep, it's truly the 15 minute lifestyle. Construction is due to commence soon.

## LINCOLN GROVE

Adjoined via garage wall with home #2

Artist's Impression. Exact floorplan to be supplied via our sales team. Full specifications available upon request.