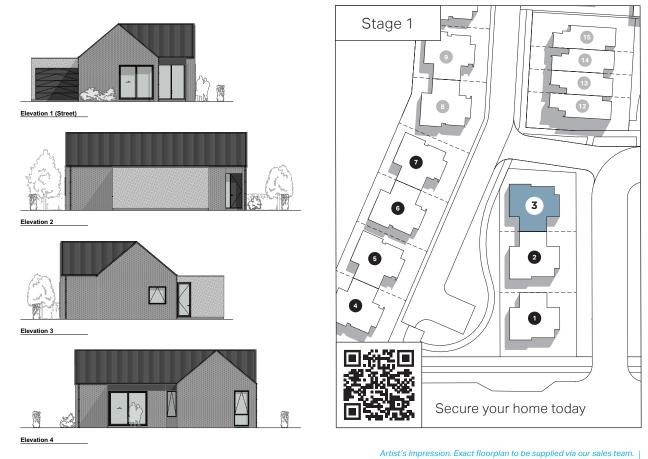

## LINCOLN GROVE

Adjoined via garage wall with home #2

Artist's Impression. Exact floorplan to be supplied via our sales team. Full specifications available upon request.