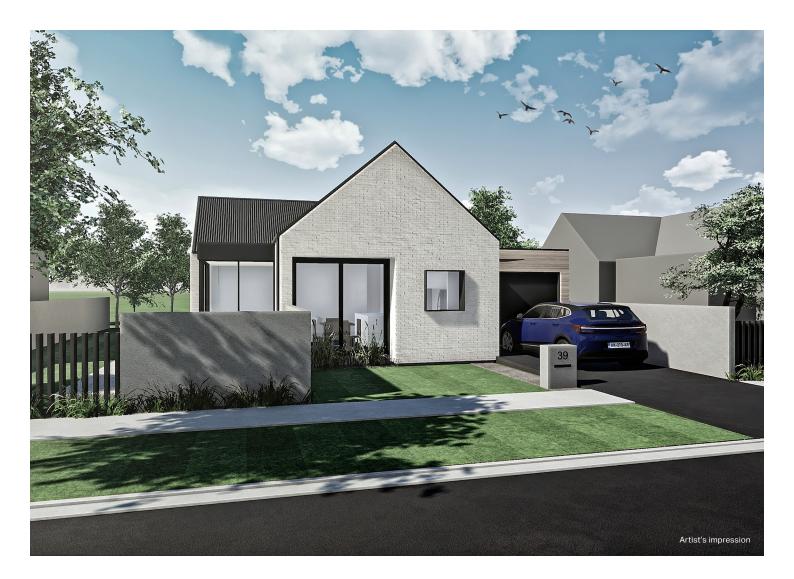

## STAGE ONE HOME #3

Two-bedroom duplex villa with single garage

Designed by Three Sixty Architecture Construction by DP Homes

Land area — 260 m<sup>2</sup> Floor area — 111 m<sup>2</sup> Price — \$699,900 **Cladding** — Midland Brick, Sierra Arctic White, Resene AAC Panel with plaster finish in Resene Sea Fog. Number 5 Lincoln Grove Road is purpose built for functional, tasteful living. And with so many amenities at your doorstep, it's truly the 15 minute lifestyle. Construction is due to commence soon.

## LINCOLN GROVE

Adjoined via garage wall with home #2

Artist's Impression. Exact floorplan to be supplied via our sales team. Full specifications available upon request.