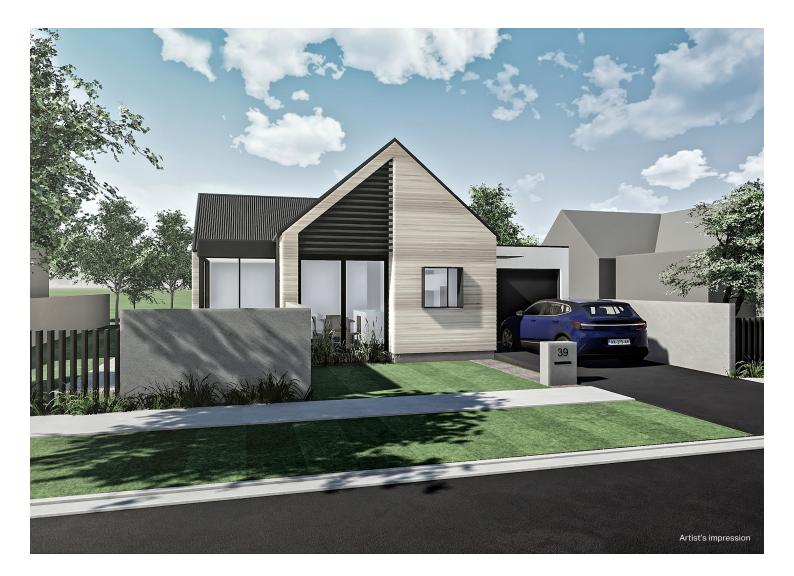

## **STAGE ONE HOME #6**

Two-bedroom duplex villa with single garage

Designed by Three Sixty Architecture Construction by DP Homes

Land area — 234 m<sup>2</sup> Floor area — 109 m<sup>2</sup> Price — \$705,000 **Cladding** — Resene AAC Panel with plaster finish in Resene Sea Fog, Truwood Timber Cladding in Wood X Shale, Louvered Truwood slat feature. Number 5 Papai Close is purpose built for functional, tasteful living. And with so many amenities at your doorstep, it's truly the 15 minute lifestyle. Construction is due to commence soon.