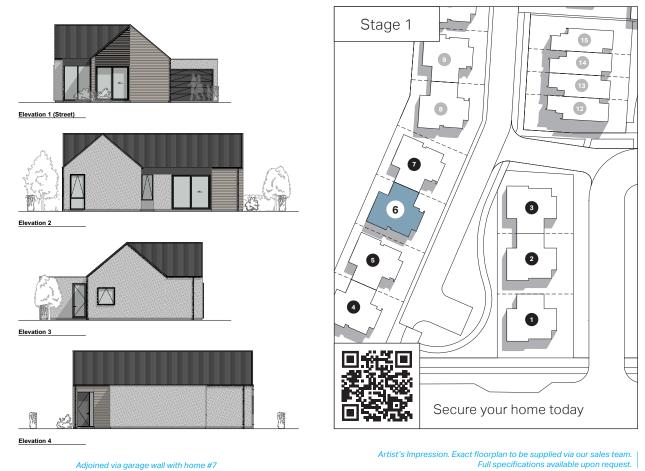

## **STAGE ONE HOME #6**

Two-bedroom duplex villa with single garage

Designed by Three Sixty Architecture Construction by DP Homes

Land area — 234 m<sup>2</sup> Floor area — 109 m<sup>2</sup> Price — \$705,000 **Cladding** — Resene AAC Panel with plaster finish in Resene Sea Fog, Truwood Timber Cladding in Wood X Shale, Louvered Truwood slat feature. Number 5 Papai Close is purpose built for functional, tasteful living. And with so many amenities at your doorstep, it's truly the 15 minute lifestyle. Construction is due to commence soon.