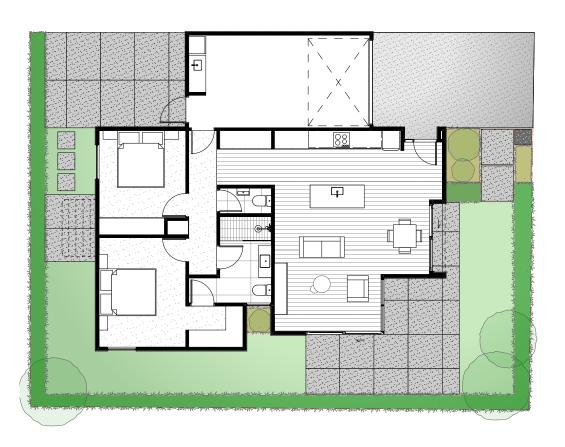

## **STAGE ONE HOME #6**

Two-bedroom duplex villa with single garage

Designed by Three Sixty Architecture Construction by DP Homes

Land area — 234 m<sup>2</sup> Floor area — 109 m<sup>2</sup> Price — \$705,000 **Cladding** — Resene AAC Panel with plaster finish in Resene Sea Fog, Truwood Timber Cladding in Wood X Shale, Louvered Truwood slat feature. Number 5 Papai Close is purpose built for functional, tasteful living. And with so many amenities at your doorstep, it's truly the 15 minute lifestyle. Construction is due to commence soon.