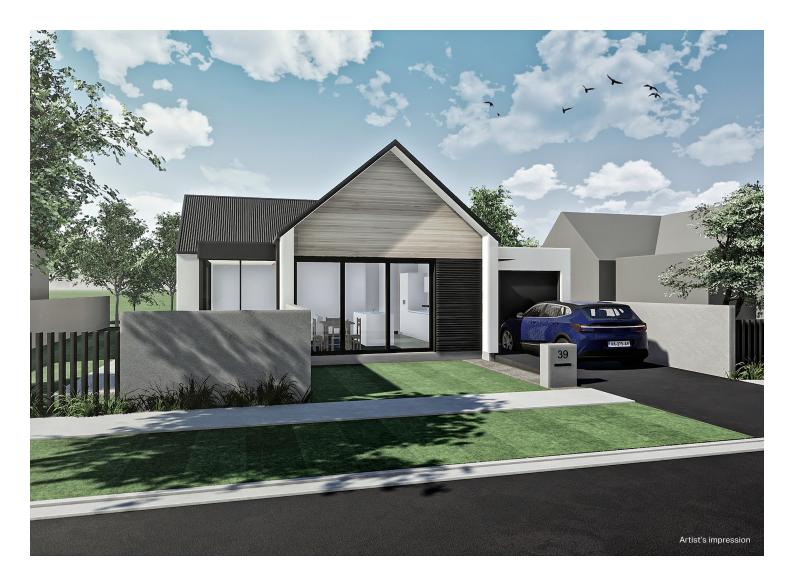

## **STAGE ONE HOME #1**

Two-bedroom stand-alone villa with single garage

Designed by **Three Sixty Architecture** Construction by **DP Homes** 

Land area — 288 m<sup>2</sup>

Floor area — 109 m<sup>2</sup>

**Price** — \$719,000

**Cladding** — Resene AAC Panel with plaster finished in Resene Sea Fog, Truwood Timber Cladding in Wood X Shale. Axon panel in flax pod.

Positioned at the corner of Vernon Drive and Lincoln Grove Road, and attractively clad in AAC panels with plaster finish and wood accents, this property is the only stand alone home available in this property format.