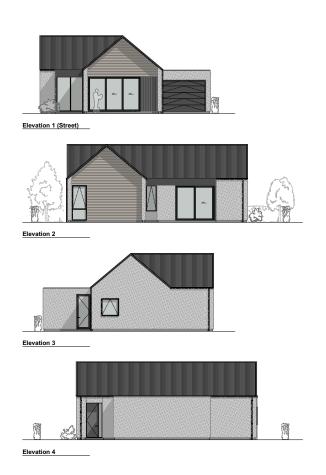

## **STAGE ONE HOME #1**

Two-bedroom stand-alone villa with single garage

Designed by **Three Sixty Architecture** Construction by **DP Homes** 

Land area — 288 m<sup>2</sup>

Floor area — 109 m<sup>2</sup>

**Price** — \$719,000

**Cladding** — Resene AAC Panel with plaster finished in Resene Sea Fog, Truwood Timber Cladding in Wood X Shale. Axon panel in flax pod.

Positioned at the corner of Vernon Drive and Lincoln Grove Road, and attractively clad in AAC panels with plaster finish and wood accents, this property is the only stand alone home available in this property format.