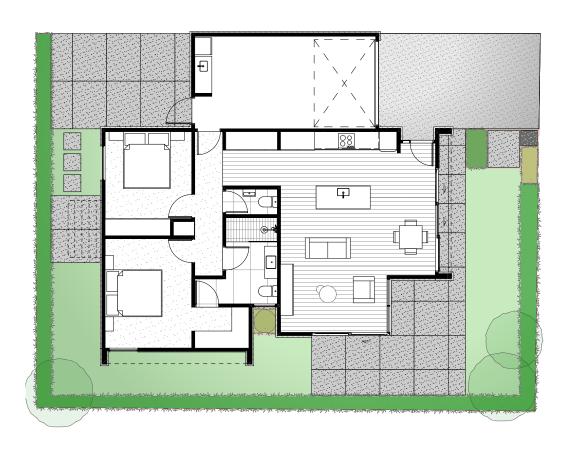

## **STAGE ONE HOME #1**

Two-bedroom stand-alone villa with single garage

Designed by **Three Sixty Architecture** Construction by **DP Homes** 

Land area — 288 m<sup>2</sup>

Floor area — 109 m<sup>2</sup>