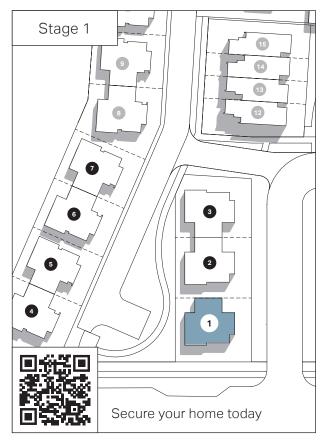

**Price** — \$719,000

**Cladding** — Resene AAC Panel with plaster finished in Resene Sea Fog, Truwood Timber Cladding in Wood X Shale. Axon panel in flax pod.

Positioned at the corner of Vernon Drive and Lincoln Grove Road, and attractively clad in AAC panels with plaster finish and wood accents, this property is the only stand alone home available in this property format.